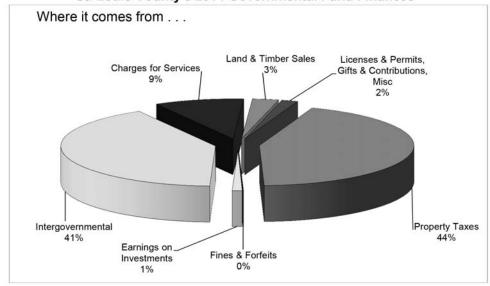

Program revenue is a term used in connection with the government-wide statement of activities. In 2014, program revenues decreased \$.5 million to \$140.4 million. Operating grants and contributions increased \$6.8 million with the majority of the increase for Highways and Streets. Capital grants and contributions decreased by \$8.1 million and most of this decrease was for Highways and Streets. This change was mainly due to more funding coming from the State in 2014 compared to more coming from the Federal government in 2013.

General revenues are revenues not reported as program revenues and they include all taxes, interest earnings, and State and Federal monies that do not meet the criteria of being reported as program revenues. In 2014, general revenues increased by \$1.0 million to \$15.3.1 million. Property tax revenues in 2014 increased by \$3.2 million or 2.5% even though the County Board only increased the annual levy for 2014 by 1.5%. This increase is higher than the increase in levy due to higher than anticipated amounts of delinquent property taxes and Tax Increment Financing (TIF) turnback dollars received in 2014. Several TIF districts received more money than was approved in their TIF plans which required them to repay the excess funds to the County to be redistributed. The County's share of these TIF turnback dollars was \$1.1 million.

# ST. LOUIS COUNTY, MINNESOTA STATEMENT OF REVENUES, EXPENDITURES, AND CHANGES IN FUND BALANCES GOVERNMENTAL FUNDS FOR THE YEAR ENDED DECEMBER 31, 2014

|                                          | General       | Road and<br>Bridge | Public Health<br>and Human<br>Services | Forfeited<br>Tax Sale | Capital<br>Projects | Other<br>Governmental<br>Funds | Total<br>Governmental<br>Funds |
|------------------------------------------|---------------|--------------------|----------------------------------------|-----------------------|---------------------|--------------------------------|--------------------------------|
| REVENUES                                 |               |                    |                                        |                       |                     |                                |                                |
| Taxes                                    | \$ 59,123,644 | \$ 28,418,394      | \$ 30,752,242                          | \$ -                  | \$ 2,501,385        | \$ 6,939,069                   | \$ 127,734,734                 |
| Licenses and permits                     | 267,054       | 44,324             | -                                      | -                     | -                   | -                              | 311,378                        |
| Intergovernmental                        | 17,648,937    | 52,699,019         | 45,815,229                             | 18,723                | 275,138             | 3,225,075                      | 119,682,121                    |
| Charges for services                     | 20,521,298    | 2,664,821          | 4,003,143                              | -                     | -                   | -                              | 27,189,262                     |
| Fines and forfeits                       | 137,528       | -                  | -                                      | -                     | -                   | -                              | 137,528                        |
| Earnings on investments                  | 2,207,505     | -                  | -                                      | -                     | 55,590              | 731,348                        | 2,994,443                      |
| Gifts and contributions                  | 8,982         | -                  | -                                      | -                     | -                   | -                              | 8,982                          |
| Land and timber sales                    |               |                    |                                        | 8,007,234             |                     |                                | 8,007,234                      |
| Miscellaneous                            | 1,597,230     | 1,665,138          | 850,440                                | 95,825                | 5,000               | 341,210                        | 4,554,843                      |
| Total Revenues                           | 101,512,178   | 85,491,696         | 81,421,054                             | 8,121,782             | 2,837,113           | 11,236,702                     | 290,620,525                    |
| EXPENDITURES                             |               |                    |                                        |                       |                     |                                |                                |
| Current:                                 |               |                    |                                        |                       |                     |                                |                                |
| General government                       | 41,221,394    | -                  | -                                      | -                     | 330,500             | -                              | 41,551,894                     |
| Public safety                            | 46,619,730    | -                  | -                                      | -                     | 53,525              | -                              | 46,673,255                     |
| Highways and streets                     | -             | 38,218,222         | -                                      | -                     | 174,382             | -                              | 38,392,604                     |
| Health and sanitation                    | 548,396       | -                  | 4,385,395                              | -                     | -                   | 13,040                         | 4,946,831                      |
| Human services                           | 192,676       | -                  | 78,920,720                             | -                     | -                   | -                              | 79,113,396                     |
| Culture and recreation                   | 2,141,178     | -                  | -                                      | -                     | 36,672              | -                              | 2,177,850                      |
| Conservation of natural resources        | 927,859       | -                  | -                                      | 6,408,185             | -                   | 1,457,326                      | 8,793,370                      |
| Economic development                     | -             | -                  | -                                      | -                     | -                   | 2,851,579                      | 2,851,579                      |
| Debt service:                            |               |                    |                                        |                       |                     |                                |                                |
| Principal                                | -             | -                  | -                                      | -                     | -                   | 6,997,490                      | 6,997,490                      |
| Interest and other charges               | -             | -                  | -                                      | -                     | -                   | 2,492,340                      | 2,492,340                      |
| Capital outlay:                          |               |                    |                                        |                       |                     |                                |                                |
| General government                       | 342,904       | -                  | -                                      | -                     | 14,284,758          | -                              | 14,627,662                     |
| Public safety                            | 1,084,283     | -                  | -                                      | -                     | 606,684             | -                              | 1,690,967                      |
| Highways and streets                     | -             | 45,706,483         | -                                      | -                     | 5,112,375           | -                              | 50,818,858                     |
| Conservation of natural resources        |               |                    |                                        | 123,083               |                     |                                | 123,083                        |
| Total Expenditures                       | 93,078,420    | 83,924,705         | 83,306,115                             | 6,531,268             | 20,598,896          | 13,811,775                     | 301,251,179                    |
| Excess (deficiency) of revenues          |               |                    |                                        |                       |                     |                                |                                |
| over (under) expenditures                | 8,433,758     | 1,566,991          | (1,885,061)                            | 1,590,514             | (17,761,783)        | (2,575,073)                    | (10,630,654)                   |
| OTHER FINANCING SOURCES (USES)           |               |                    |                                        |                       |                     |                                |                                |
| Transfers in                             | 887,654       | 300,000            | -                                      | 20,555                | 6,719,643           | 796,851                        | 8,724,703                      |
| Transfers (out)                          | (6,668,581)   | (401,302)          | (783,816)                              | (1,522,686)           | (185,969)           | (731,025)                      | (10,293,379)                   |
| Bonds issued for joint venture           | -             | -                  | -                                      | -                     | 5,470,000           | -                              | 5,470,000                      |
| Premium on bonds issued to joint venture | -             | -                  | -                                      | -                     | 213,897             | -                              | 213,897                        |
| Sale of capital assets                   | 2,233,487     | 13,620             | -                                      | 10,295                | 255,000             | -                              | 2,512,402                      |
| Bond proceeds remitted to joint venture  |               |                    |                                        |                       | (5,253,000)         |                                | (5,253,000)                    |
| Total other financing sources and uses   | (3,547,440)   | (87,682)           | (783,816)                              | (1,491,836)           | 7,219,571           | 65,826                         | 1,374,623                      |
| Net change in fund balances              | 4,886,318     | 1,479,309          | (2,668,877)                            | 98,678                | (10,542,212)        | (2,509,247)                    | (9,256,031)                    |
| Fund balances - January 1 - Restated     | 61,442,984    | 26,731,323         | 33,651,027                             | 1,325,510             | 32,208,699          | 20,544,184                     | 175,903,727                    |
| Increase in inventories                  |               | 548,750            |                                        |                       | -                   | -                              | 548,750                        |
| Fund balances - December 31              | \$ 66,329,302 | \$ 28,759,382      | \$ 30,982,150                          | \$ 1,424,188          | \$ 21,666,487       | \$ 18,034,937                  | \$ 167,196,446                 |