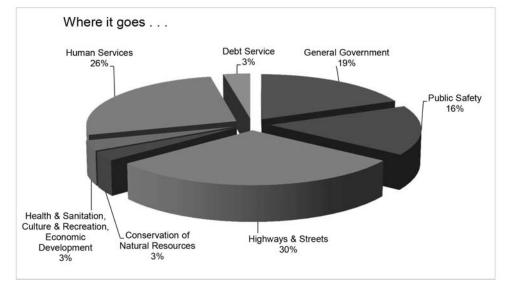

Expenses for governmental activities increased \$21.7 million in 2014, or 8.5%. Highways and streets increased \$1.1 million mainly due to the completion of several road and bridge projects. Human Services increased \$4.2 million due to increased costs for Out of Home Placements and Adult Mental Health Services, which were partially funded out of assigned fund balance. General government increased by \$7.6 million mainly due to the major renovation of the Government Services Center. Public Safety increased by \$7.5 million due to the payment to Arrowhead Regional Corrections for renovation of the Northeast Regional Correction Center.

# ST. LOUIS COUNTY, MINNESOTA STATEMENT OF REVENUES, EXPENDITURES, AND CHANGES IN FUND BALANCES GOVERNMENTAL FUNDS FOR THE YEAR ENDED DECEMBER 31, 2014

|                                          | General       | Road and<br>Bridge | Public Health<br>and Human<br>Services | Forfeited<br>Tax Sale | Capital<br>Projects | Other<br>Governmental<br>Funds | Total<br>Governmental<br>Funds |
|------------------------------------------|---------------|--------------------|----------------------------------------|-----------------------|---------------------|--------------------------------|--------------------------------|
| REVENUES                                 |               |                    |                                        |                       |                     |                                |                                |
| Taxes                                    | \$ 59,123,644 | \$ 28,418,394      | \$ 30,752,242                          | \$ -                  | \$ 2,501,385        | \$ 6,939,069                   | \$ 127,734,734                 |
| Licenses and permits                     | 267,054       | 44,324             | -                                      | -                     | -                   | -                              | 311,378                        |
| Intergovernmental                        | 17,648,937    | 52,699,019         | 45,815,229                             | 18,723                | 275,138             | 3,225,075                      | 119,682,121                    |
| Charges for services                     | 20,521,298    | 2,664,821          | 4,003,143                              | -                     | -                   | -                              | 27,189,262                     |
| Fines and forfeits                       | 137,528       | -                  | -                                      | -                     | -                   | -                              | 137,528                        |
| Earnings on investments                  | 2,207,505     | -                  | -                                      | -                     | 55,590              | 731,348                        | 2,994,443                      |
| Gifts and contributions                  | 8,982         | -                  | -                                      | -                     | -                   | -                              | 8,982                          |
| Land and timber sales                    |               |                    |                                        | 8,007,234             |                     |                                | 8,007,234                      |
| Miscellaneous                            | 1,597,230     | 1,665,138          | 850,440                                | 95,825                | 5,000               | 341,210                        | 4,554,843                      |
| Total Revenues                           | 101,512,178   | 85,491,696         | 81,421,054                             | 8,121,782             | 2,837,113           | 11,236,702                     | 290,620,525                    |
| EXPENDITURES                             |               |                    |                                        |                       |                     |                                |                                |
| Current:                                 |               |                    |                                        |                       |                     |                                |                                |
| General government                       | 41,221,394    | -                  | -                                      | -                     | 330,500             | -                              | 41,551,894                     |
| Public safety                            | 46,619,730    | -                  | -                                      | -                     | 53,525              | -                              | 46,673,255                     |
| Highways and streets                     | -             | 38,218,222         | -                                      | -                     | 174,382             | -                              | 38,392,604                     |
| Health and sanitation                    | 548,396       | -                  | 4,385,395                              | -                     | -                   | 13,040                         | 4,946,831                      |
| Human services                           | 192,676       | -                  | 78,920,720                             | -                     | -                   | -                              | 79,113,396                     |
| Culture and recreation                   | 2,141,178     | -                  | -                                      | -                     | 36,672              | -                              | 2,177,850                      |
| Conservation of natural resources        | 927,859       | -                  | -                                      | 6,408,185             | -                   | 1,457,326                      | 8,793,370                      |
| Economic development                     | -             | -                  | -                                      | -                     | -                   | 2,851,579                      | 2,851,579                      |
| Debt service:                            |               |                    |                                        |                       |                     |                                |                                |
| Principal                                | -             | -                  | -                                      | -                     | -                   | 6,997,490                      | 6,997,490                      |
| Interest and other charges               | -             | -                  | -                                      | -                     | -                   | 2,492,340                      | 2,492,340                      |
| Capital outlay:                          |               |                    |                                        |                       |                     |                                |                                |
| General government                       | 342,904       | -                  | -                                      | -                     | 14,284,758          | -                              | 14,627,662                     |
| Public safety                            | 1,084,283     | -                  | -                                      | -                     | 606,684             | -                              | 1,690,967                      |
| Highways and streets                     | -             | 45,706,483         | -                                      | -                     | 5,112,375           | -                              | 50,818,858                     |
| Conservation of natural resources        |               |                    |                                        | 123,083               |                     |                                | 123,083                        |
| Total Expenditures                       | 93,078,420    | 83,924,705         | 83,306,115                             | 6,531,268             | 20,598,896          | 13,811,775                     | 301,251,179                    |
| Excess (deficiency) of revenues          |               |                    |                                        |                       |                     |                                |                                |
| over (under) expenditures                | 8,433,758     | 1,566,991          | (1,885,061)                            | 1,590,514             | (17,761,783)        | (2,575,073)                    | (10,630,654)                   |
| OTHER FINANCING SOURCES (USES)           |               |                    |                                        |                       |                     |                                |                                |
| Transfers in                             | 887,654       | 300,000            | -                                      | 20,555                | 6,719,643           | 796,851                        | 8,724,703                      |
| Transfers (out)                          | (6,668,581)   | (401,302)          | (783,816)                              | (1,522,686)           | (185,969)           | (731,025)                      | (10,293,379)                   |
| Bonds issued for joint venture           | -             | -                  | -                                      | -                     | 5,470,000           | -                              | 5,470,000                      |
| Premium on bonds issued to joint venture | -             | -                  | -                                      | -                     | 213,897             | -                              | 213,897                        |
| Sale of capital assets                   | 2,233,487     | 13,620             | -                                      | 10,295                | 255,000             | -                              | 2,512,402                      |
| Bond proceeds remitted to joint venture  |               |                    |                                        |                       | (5,253,000)         |                                | (5,253,000)                    |
| Total other financing sources and uses   | (3,547,440)   | (87,682)           | (783,816)                              | (1,491,836)           | 7,219,571           | 65,826                         | 1,374,623                      |
| Net change in fund balances              | 4,886,318     | 1,479,309          | (2,668,877)                            | 98,678                | (10,542,212)        | (2,509,247)                    | (9,256,031)                    |
| Fund balances - January 1 - Restated     | 61,442,984    | 26,731,323         | 33,651,027                             | 1,325,510             | 32,208,699          | 20,544,184                     | 175,903,727                    |
| Increase in inventories                  |               | 548,750            |                                        |                       | -                   | -                              | 548,750                        |
| Fund balances - December 31              | \$ 66,329,302 | \$ 28,759,382      | \$ 30,982,150                          | \$ 1,424,188          | \$ 21,666,487       | \$ 18,034,937                  | \$ 167,196,446                 |